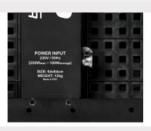

## :: Technical Information

- \* Pixel pitch: 20mm
- \* Pixel configuration: 1 RED + 1 GREEN + 1 BLUE
- \* Display brightness: >4500 nits (cd/m²)
- \* View angle (horizontal): 110 degrees
- \* View angle (vertical): 55 degrees
- \* Refresh Rate: >360 Hz
- \* Control distance (screen to PC-interface): up to 120m (UTP cat5 / cat6)
- \* Video input (PC-interface): DVI
- \* Control input (PC-interface): USB
- \* Operating voltage: 230Vac / 50Hz
- \* Power consumption (average): 100W/m² (peak: 300W/m²)
- \* working temperature: -20°C to +60°C
- \* IP-rating: IP64
- \* Operating system (LED Studio V10): Windows XP / Vista / Seven
- \* Panel size (pixels): 32 x 32 pixels = 1024 pixels
- \* Panel size (cm): 64 x 64 x 8cm
- \* Panel weight: 11kg (or 27kg/m²)
- :: Extra information and order codes