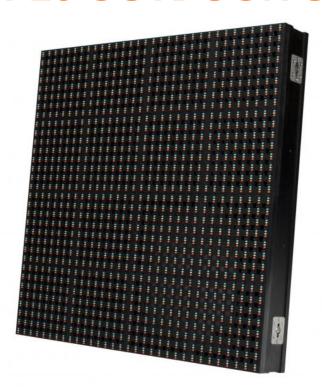

## **VP-P20 OUTDOOR SET**

## :: Product Description

- \* These versatile LED video panels can be used to build full color video walls.
- \* Perfect for hiring companies, fixed installations in clubs, stage background, video screens, etc.:
- \* The strong 64x64cm ALU panels weigh only 11kg each
- \* Easy "fast lock" design for rapid mounting and stacking
- \* Solid metal connectors for both power and video signals
- \* Pixel pitch 20mm: 2500dots/m²
- \* Each pixel contains 3pcs 5mm LEDs (1R+1G+1B) for excellent brightness >4500cd/m² (nits)
- \* Refresh rate >360Hz to avoid interferences with TV-camera's
- \* Indoor and outdoor use: IP64 waterproof
- \* Viewing angle: 110° horizontal ~ 55° vertical
- \* Viewing distance: 20-250m (5m while used as effect wall)
- \* Any Windows desktop or laptop computer (with DVI output) can be used to play video, flash animations, etc. (wide file type support: AVI, MPG, MPEG, ASF, WMV, DAT, VOB, SWF, JPG, BPM, GIF, …)
  - \* Software for setup and calibration included with the PC-interface controller (send card)
  - \* Each Scan box (receiving card) drives 4 horizontal lines with each up to 4 panels (total = 16)
  - \* Control distance between PC and screen: up to 120m CAT-5e cabling, without repeaters.
  - \* Sold by 6 panels, including professional flight case
  - \* LED displays are hi-tech products: ask your specialized dealer for specific, technical information!

## :: Technical Information

- \* Pixel pitch: 20mm
- \* Pixel configuration: 1 RED + 1 GREEN + 1 BLUE
- \* Display brightness: >4500 nits (cd/m²)
- \* View angle (horizontal): 110 degrees
- \* View angle (vertical): 55 degrees
- \* Refresh Rate: >360 Hz
- \* Control distance (screen to PC-interface): up to 120m (UTP cat5 / cat6)
- \* Video input (PC-interface): DVI
- \* Control input (PC-interface): USB
- \* Operating voltage: 230Vac / 50Hz
- \* Power consumption (average): 100W/m² (peak: 300W/m²)
- \* working temperature: -20°C to +60°C
- \* IP-rating: IP64
- \* Operating system (LED Studio V10): Windows XP / Vista / Seven
- \* Panel size (pixels): 32 x 32 pixels = 1024 pixels
- \* Panel size (cm): 64 x 64 x 8cm
- \* Panel weight: 11kg (or 27kg/m²)
- :: Extra information and order codes